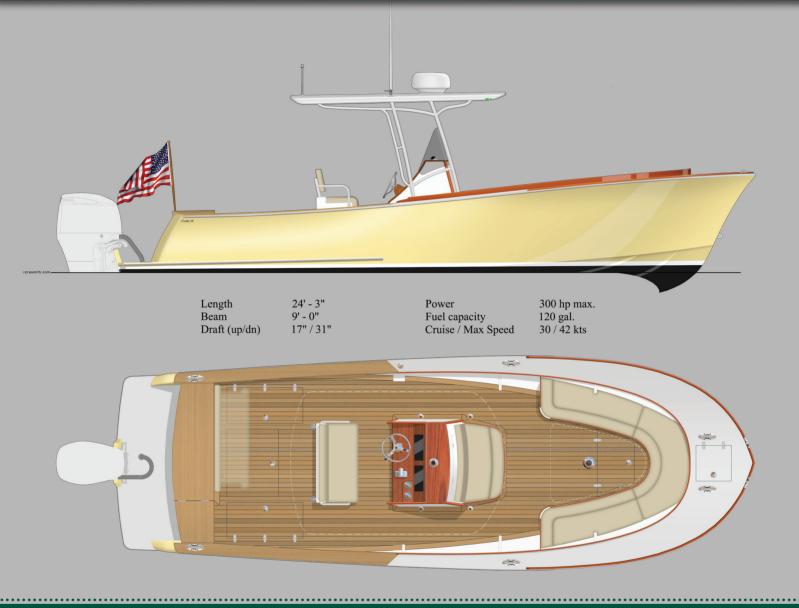

## Introducing the Crosby 24 Custom-built for the discerning buyer

Backed by eight generations and 250 years of boatbuilding, the Crosby family continues its legacy of quality craftsmanship, attention to detail and uncompromising integrity.

E.M. Crosby Boatworks is proud to introduce its latest endeavor...a 24' cold-molded (wood/epoxy construction) center console. Designed to easily navigate the sheltered waters of the three bays, or to safely and comfortably zip over to the Black Dog Tavern for breakfast, the Crosby 24 is a virtue of all around versatility and style. We set out to develop a boat that is safe and manageable for the entire family to go water-skiing in North Bay, anchor and swim at Sampson's Island, or fish Horseshoe Shoal.

Every inch of our 24' is built locally and by hand; therefore, it is effortless to customize the boat to both your needs and desires. Whether you're a fisherman, a beachgoer, or a cocktail cruiser, we can build the ultimate Crosby 24' for you.

And because our boat is "cold-molded", your passengers will enjoy the solid feel and sound of a wooden hull, while benefitting from the maintenance characteristics of a fiberglass boat at a competitive price point. Our 24' will appeal to the discerning buyer, who appreciates the highest quality craftsmanship, as well as a "local building experience."