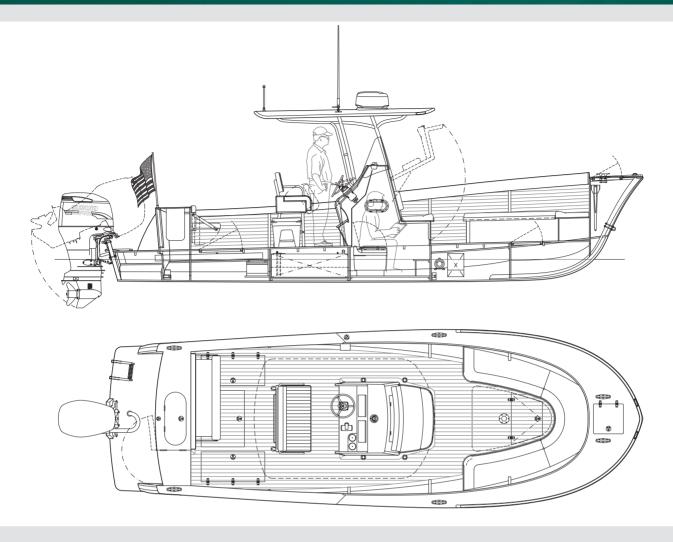

## Introducing the Crosby 24 Custom-built for the discerning buyer

Backed by eight generations and 250 years of boatbuilding, the Crosby family continues its legacy of quality craftsmanship, attention to detail and uncompromising integrity.

E.M. Crosby Boatworks is proud to introduce its latest endeavor...a 24' cold-molded (wood/epoxy construction) center console. Designed to easily navigate the sheltered waters of the three bays, or to safely and comfortably zip over to the Black Dog Tavern for breakfast, the Crosby 24 is a virtue of all around versatility and style. We set out to develop a boat that is safe and manageable for the entire family to go water-skiing in North Bay, anchor and swim at Sampson's Island, or fish Horseshoe Shoal.

Every inch of our 24' is built locally and by hand; therefore, it is effortless to customize the boat to both your needs and desires. Whether you're a fisherman, a beachgoer, or a cocktail cruiser, we can build the ultimate Crosby 24' for you.

And because our boat is "cold-molded", your passengers will enjoy the solid feel and sound of a wooden hull, while benefitting from the maintenance characteristics of a fiberglass boat at a competitive price point. Our 24' will appeal to the discerning buyer, who appreciates the highest quality craftsmanship, as well as a "local building experience."